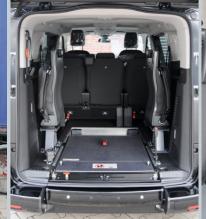

### THESE FACTS MAKE ALL THE DIFFERENCE

- » XXL cutout without any obstructions
- » PROTEKTOR wheelchair & occupant restraint system (ISO approved)
- » Extra long front electric belts for the wheelchair
- » The optional, patented EASYFLEX ramp is extremely user-friendly and can be converted quickly to a loading area - ideal for flexible usage
- » Two optional tip & fold seats in third row
- » Original tank remains

Optional tip & fold seats allow

flexible use of the vehicle.

M: Width approx. 810 mm x length approx. 1.400 mm XL: Width approx. 810 mm x length approx. 1.450 mm

Rear entrance height approx. 1.500 mm; Interior height approx. 1.420 mm (rear area)