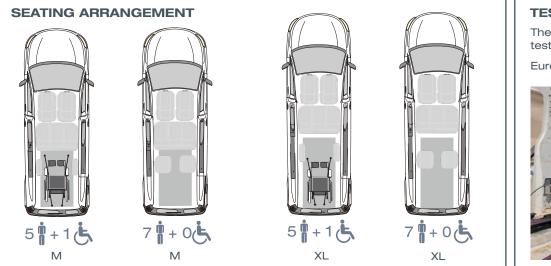

### THESE FACTS MAKE ALL THE DIFFERENCE

- » XXL cutout without any obstructions
- » PROTEKTOR wheelchair & occupant restraint system (ISO approved)
- » Extra long front electric belts for the wheelchair
- » The optional, patented EASYFLEX ramp is extremely user-friendly and can be converted quickly to a loading area - ideal for flexible usage
- » Two optional tip & fold seats in third row
- » Original tank remains

Optional tip & fold seats allow

flexible use of the vehicle.

M: Width approx. 810 mm x length approx. 1.400 mm XL: Width approx. 810 mm x length approx. 1.450 mm

Rear entrance height approx. 1.500 mm; Interior height approx. 1.420 mm (rear area)