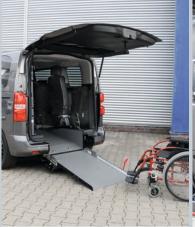

## ACCESSIBLE VEHICLE WITH REAR CUT FLOOR

Citroën SpaceTourer M / XL (wheelbase: 3,28 m - length: 4,96 m and 5,31 m)

With the unfolded ramp the vehicle can be accessed comfortably with a wheelchair.

With the optional **EASY**FLEX ramp folded down the luggage compartment is fully usable.

#### **TECHNICAL DATA**

- » Ramp
- » Wheelchair area interior floor dimensions
- » Wheelchair area height dimensions

Aluminium with anti-slip surface, gas strut supported, EASY**USE** function providing a very simple and effortless operation with one hand