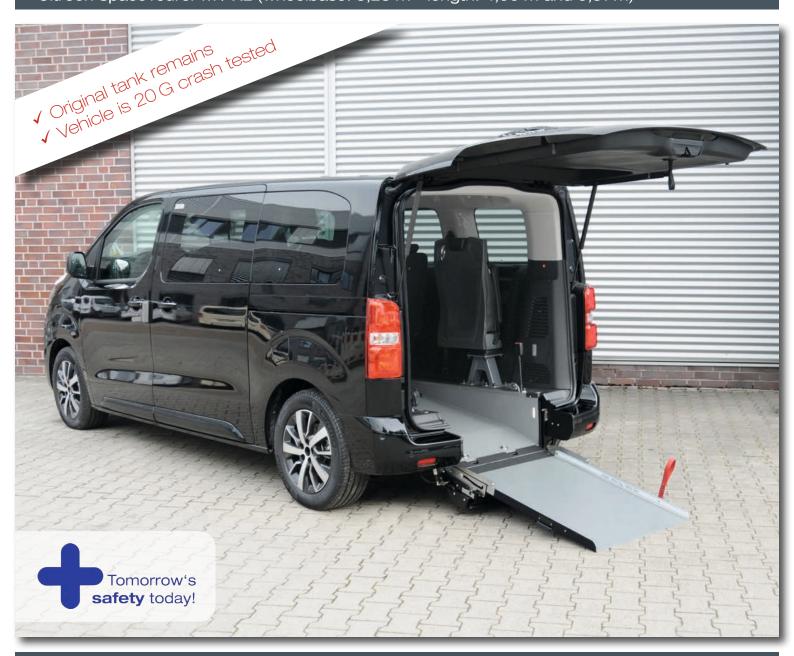

## ACCESSIBLE VEHICLE WITH REAR CUT FLOOR

Citroën SpaceTourer M / XL (wheelbase: 3,28 m - length: 4,96 m and 5,31 m)

With the unfolded ramp the vehicle can be accessed comfortably with a wheelchair.

With the optional **EASY**FLEX ramp folded down the luggage compartment is fully usable.

### THESE FACTS MAKE ALL THE DIFFERENCE

- » XXL cutout without any obstructions
- » PROTEKTOR wheelchair & occupant restraint system (ISO approved)
- » Extra long front electric belts for the wheelchair
- » The optional, patented EASYFLEX ramp is extremely user-friendly and can be converted quickly to a loading area - ideal for flexible usage
- » Two optional tip & fold seats in third row
- » Original tank remains

#### **TECHNICAL DATA**

- » Ramp
- » Wheelchair area interior floor dimensions
- » Wheelchair area height dimensions

Aluminium with anti-slip surface, gas strut supported, EASY**USE** function providing a very simple and effortless operation with one hand